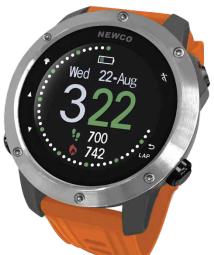

### Multi-Sport GPS Smartwatch Gragon S

Display: Display Format 1.2 Inches 64 Color L under Sunlight Display Backlight GNSS: GPS, GLONASS, BeiDou 1.2 Inches 64 Color LCM 240X240 Readable

Sensor (Build-in): Motion Sensor Sensor for Altitude Sensor for Compass Sensor for Heart Rate

3D Accelerometer for Motion Sensor Pressure Sensor Magnetic Sensor PPG Heart Rate Sensor

Sport Profile Run Indoor / Run Outdoor / Bike Outdoor / Bike Indoor / Climb / Ski / Hike Heart Rate PPG: HR measurement

PPG Optical Heart Rate Sensing

Barometer Sensor High Accurate Pressure Sensor Measures Atmospheric Pressure

Altimeter: Sensor High Accurate Pressure Sensor for Altitude Measurement

Thermometer: Sensor Build-in Themperature Sensor

Compass: Sensor Magnetic Sensor Provide 1 Degree Resolution Compass

47.50 MM

Notification: CALL/SMS/Social Media

RF Link: Connect to IOS and Android to mobile phone

Activity: Sensor Data Build-in 3D Sensor Step, Distance, Speed, Pace, Heart Rate

Sleep: Sensor Record Sleep Profile such as Light Sleep, Deep Sleep and Wake Up Time

Music Control: Camera Control: Find Phone: Yes Yes Yes

User profile: Gender, Age, Weight, Height, Goal Target for Speed, Pace, Step, Distance, Exercise Time and Calories Heart Rate Training Zone3 Level, Auto seeting and User Manual Setting Option

 Time:
 Display Format

 Hour, Min, Sec, Month, Date, Weekday
 Calendar

 Auto from Year 2014 - 2046

Alarm: 5 Daily Alarm Alert: Vibration Alert Button: Number of Button 5

Language: English / Chinese

Case: Watch Head Size 50.00mm Diameter, 18mm Thickness Watch Head Weight 42g (TBD) Water Resistance:

5 ATM Battery: Battery Type Battery Life Lithium Ion Rechargable, 280mAh 9 Hours typ. (GPS) 3 Weeks in Time Mode with Gragon S

CASE DIMENSION: