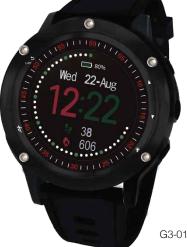

# Gragon III

#### Multi-Sport GPS Smartwatch Gragon III

Display: Display Format 1.2 In under Sunlight Display Backlight White GNSS: GPS, GLONASS, BeiDou

1.2 Inches 64 Color LCM 240X240 Readable

Sensor (Build-in): Motion Sensor Sensor for Altitude Sensor for Compass Sensor for Heart Rate