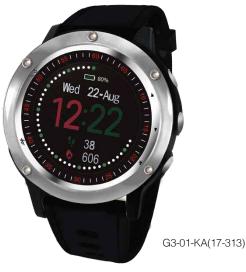

# Gragon III

#### Multi-Sport GPS Smartwatch Gragon III

Display: Display Format 1.2 In under Sunlight Display Backlight White GNSS: GPS, GLONASS, BeiDou

1.2 Inches 64 Color LCM 240X240 Readable

Sensor (Build-in): Motion Sensor Sensor for Altitude Sensor for Compass Sensor for Heart Rate