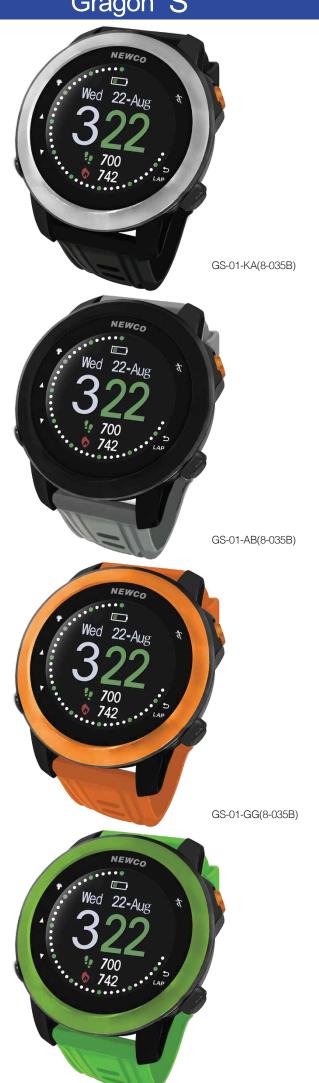

### Multi-Sport GPS Smartwatch Gragon S

Display: Display Format 1.2 Inches 64 Color L under Sunlight Display Backlight GNSS: GPS, GLONASS, BeiDou 1.2 Inches 64 Color LCM 240X240 Readable

Sensor (Build-in): Motion Sensor Sensor for Altitude Sensor for Compass Sensor for Heart Rate

3D Accelerometer for Motion Sensor Pressure Sensor Magnetic Sensor PPG Heart Rate Sensor

Sport Profile Run Indoor / Run Outdoor / Bike Outdoor / Bike Indoor / Climb / Ski / Hike Heart Rate PPG: HR measurement

PPG Optical Heart Rate Sensing

Barometer Sensor High Accurate Pressure Sensor Measures Atmospheric Pressure

Altimeter: Sensor High Accurate Pressure Sensor for Altitude Measurement

Thermometer: Sensor Build-in Themperature Sensor

Compass: Sensor Magnetic Sensor Provide 1 Degree Resolution Compass

47.50 MM

Notification: CALL/SMS/Social Media

RF Link: Connect to IOS and Android to mobile phone

Activity: Sensor Data Build-in 3D Sensor Step, Distance, Speed, Pace, Heart Rate

Sleep: Sensor Record Sleep Profile such as Light Sleep, Deep Sleep and Wake Up Time

Music Control: Camera Control: Find Phone: Yes Yes Yes

User profile: Gender, Age, Weight, Height, Goal Target for Speed, Pace, Step, Distance, Exercise Time and Calories Heart Rate Training Zone3 Level, Auto seeting and User Manual Setting Option

 Time:
 Display Format

 Hour, Min, Sec, Month, Date, Weekday
 Calendar

 Auto from Year 2014 - 2046

Alarm: 5 Daily Alarm Alert: Vibration Alert Button: Number of Button 5

Language: English / Chinese

Case: Watch Head Size 50.00mm Diameter, 18mm Thickness Watch Head Weight 42g (TBD) Water Resistance:

5 ATM Battery: Battery Type Battery Life Lithium Ion Rechargable, 280mAh 9 Hours typ. (GPS) 3 Weeks in Time Mode with Gragon S

CASE DIMENSION: