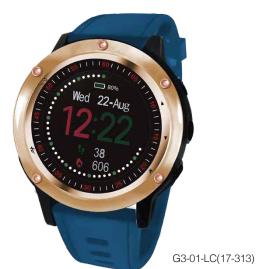

# Gragon III

#### Multi-Sport GPS Smartwatch Gragon III

Display: Display Format 1.2 In under Sunlight Display Backlight White GNSS: GPS, GLONASS, BeiDou

1.2 Inches 64 Color LCM 240X240 Readable

Sensor (Build-in): Motion Sensor Sensor for Altitude Sensor for Compass Sensor for Heart Rate